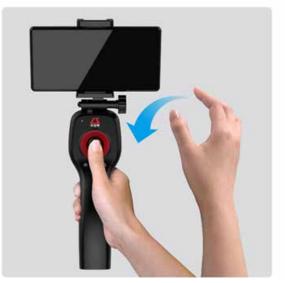

#### Joystick handle, onetouch photo

Comfortable handle with ergonomic design better follows the curve of the palm and provides a secure grip. One-click photo and video capture for greater convenience and speed.