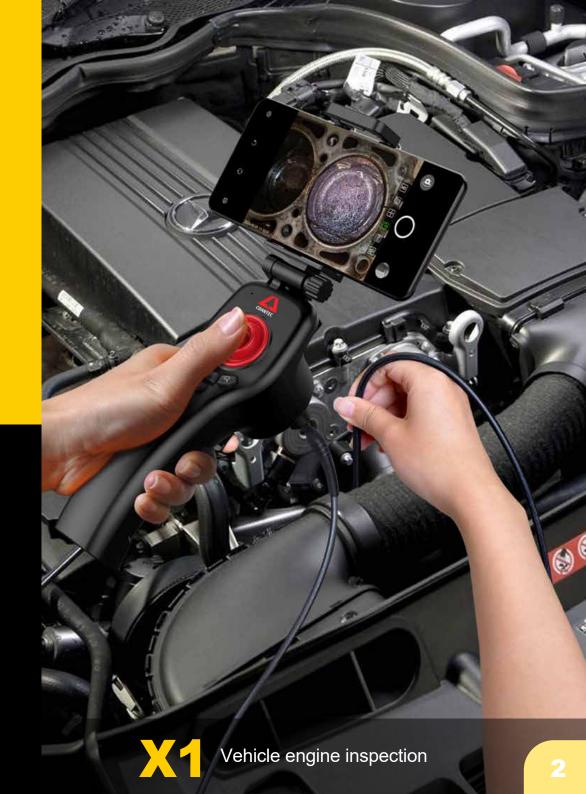

### **Brief description**

COANTEC X1 is a new model that combines an industrial boroscope and a smartphone to provide a complete visual inspection in hard-to-reach areas. The endoscope features a mechanical joystick to control the 360° rotation of the camera probe, allowing the user to inspect the interior of objects via a cell phone app, take photos and videos, adjust brightness and image quality, and generate reports with a single touch. Easy to set up and operate, the X1 is suitable for use in a wide variety of applications such as vehicle maintenance, sewer inspection, appliance repair, industrial inspection, etc.