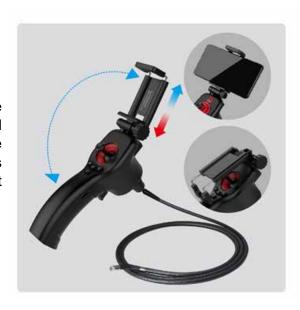

#### **Swivel folding bracket**

Attach the cell phone to the rotating bracket. Move forward and backward to easily adjust the angle of view. The bracket is suitable for cell phones of different sizes.