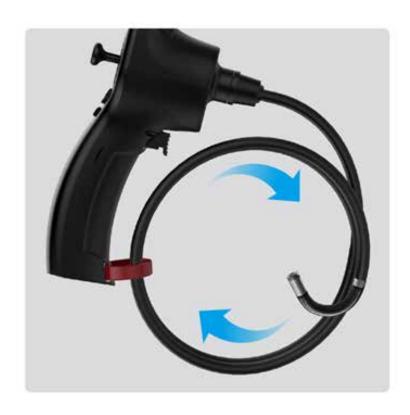

#### Easy and safe storage of the probe

At the bottom, the handle design is made with an additional fastener, allowing the inserted part to be quickly rolled up and secured, for the equipment to be well-kept and safe.