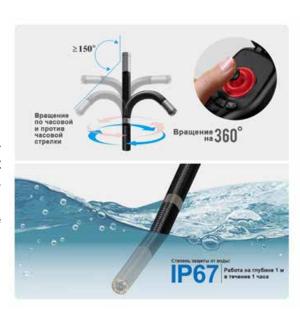

### 360° steerable, water-, dust- and wear-resistant inserted part

The probe bends 360° for an allround view of the object without blind spots. The inserted part has IP67 protection degree and prevents the ingress of dust. The operating time in water at a depth of 1 meter is 1 hour.