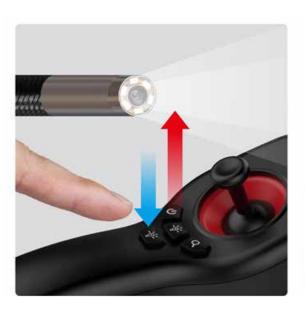

## Adjustable LED illumination

The brightness of the backlight is adjusted with dedicated buttons, eliminating the need to switch by successive increases in brightness, saving time and effort.