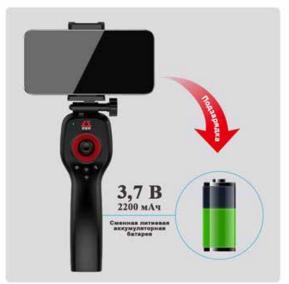

# Ultra-long standby time, long battery life

The device's high-capacity replaceable battery supports your phone's depleted battery, providing ultra-long standby times and extended battery life.

| POWER                              |                                                                                                                                                                                                     |  |
|------------------------------------|-----------------------------------------------------------------------------------------------------------------------------------------------------------------------------------------------------|--|
| Power supply                       | Rechargeable lithium battery                                                                                                                                                                        |  |
| Battery capacity                   | 2200 mAh, 3.7 V                                                                                                                                                                                     |  |
| Battery life                       | When using an external recorder >5 h, when using an external cell phone >14 h                                                                                                                       |  |
| OPERATING CONDITIONS               |                                                                                                                                                                                                     |  |
| System operating temperature range | - 10°C50°C                                                                                                                                                                                          |  |
| System operating temperature range | - 25C55°C                                                                                                                                                                                           |  |
| Storage temperature                | - 40°C70°C                                                                                                                                                                                          |  |
| DELIVERY SET                       |                                                                                                                                                                                                     |  |
| Standard delivery set              | Videoendoscope X1 - 1 pc, storage and transportation case - 1 pc, rechargeable battery - 1 pc, charger - 1 pc, card reader - 1 pc, memory card 8 GB - 1 pc, wrist strap - 1 pc, user manual - 1 ex. |  |
| Optional                           | Micro-HDMI cable, cooling system, magnetic base                                                                                                                                                     |  |