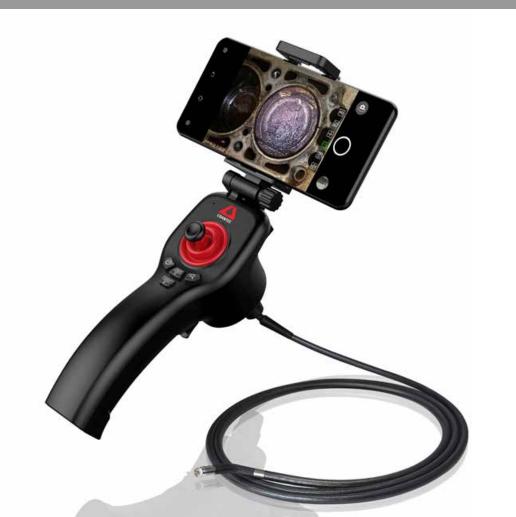

# **Automotive controlled videoendoscope for smartphone COANTEC X1**

You Tube

### **Brief description**

COANTEC X1 is a new model that combines an industrial boroscope and a smartphone to provide a complete visual inspection in hard-to-reach areas. The endoscope features a mechanical joystick to control the 360° rotation of the camera probe, allowing the user to inspect the interior of objects via a cell phone app, take photos and videos, adjust brightness and image quality, and generate reports with a single touch. Easy to set up and operate, the X1 is suitable for use in a wide variety of applications such as vehicle maintenance, sewer inspection, appliance repair, industrial inspection, etc.

### **Features**

- Recording photos and videos in HD quality
- Lightweight and practical
- Comfortable joystick-shaped handle, one-click photography
- Adjustable LED illumination
- Push-button Zoom image
- Swivel folding smartphone holder
- Precise control joystick
- 360° rotation of probe camera
- Waterproof and dustproof probe IP67
- Resistant to high temperatures
- Easy to set up and operate
- Battery life up to 14 h.