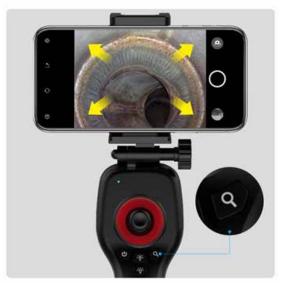

# Mechanical button for zooming in and out of the image

A mechanical zoom button at the top of the handle allows you to zoom in and out during inspection.