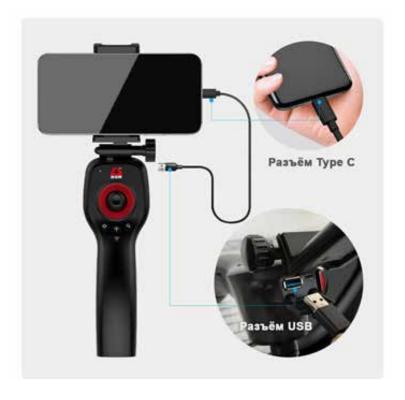

### Easy to set up and operate

Connect your cell phone via Type C cable and install Coantec software (for Android and Iphone) for inspection, photo and video capture. Clear interface, easy to operate - even a beginner can quickly master it.