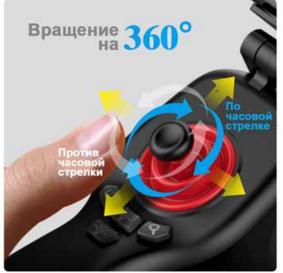

# Precise control joystick

A mechanical joystick provides full visibility. With no delay in operation, the probe penetrates hard-to-reach places.

#### Joystick handle, onetouch photo

Comfortable handle with ergonomic design better follows the curve of the palm and provides a secure grip. One-click photo and video capture for greater convenience and speed.