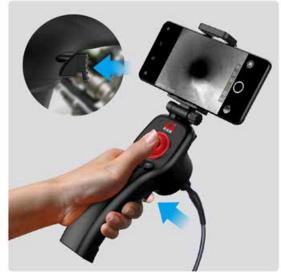

#### Joystick handle, onetouch photo

Comfortable handle with ergonomic design better follows the curve of the palm and provides a secure grip. One-click photo and video capture for greater convenience and speed.

#### **Swivel folding bracket**

Attach the cell phone to the rotating bracket. Move forward and backward to easily adjust the angle of view. The bracket is suitable for cell phones of different sizes.